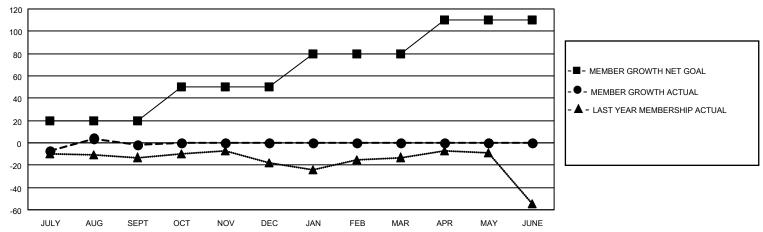

#### GOALS AND ACTUAL MEMBERS CUMULATIVE

| DROPPED CLUBS: 0 |    | 17 CLUBS OF 55 ADDED 1 OR<br>MORE NEW MEMBERS | GENDER DISTRIBUTION                |              |  |
|------------------|----|-----------------------------------------------|------------------------------------|--------------|--|
|                  |    | WORE NEW WEWBERS                              | MALE 727 (65.79%)                  |              |  |
|                  |    |                                               | FEMALE                             | 378 (34.21%) |  |
| DROPPED MEMBERS  |    |                                               | NON BINARY                         | 0 (0.00%)    |  |
|                  | •  |                                               | PREFER NOT TO ANSWER               | 0 (0.00%)    |  |
| DECEASED         | 3  |                                               |                                    |              |  |
| CLUB CANCELLED   | 0  | CLICK HERE FOR CUMULATIVE                     | TOTAL FAMILY UNIT MEMBERS 139      |              |  |
| OTHER            | 26 | MEMBERSHIP DATA                               |                                    |              |  |
| TOTAL            | 29 |                                               | FAMILY MEMBERS PAYING HALF DUES 72 |              |  |
|                  |    |                                               |                                    |              |  |